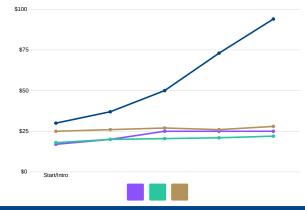

### What Are You Worth?

#### MASSAGE ALL

We believe a lot more than others think!

We have the brand recognition, marketing plan, and strategic partnerships to enhance the income potential for you. We help with establishing yourself as an expert in advising your clients, which is essential to your credibility. Add this all up and you have a great career opportunity!

#### OTHER MASSAGE JOBS We have talked to 100s of massage therapists.

You may start at \$17-\$25/massage hr, but you are usually capped, so even if you grow YOU, you won't make more per hour. They promise that the tips will make up for it or a small commission. But what if you don't have scheduled sessions?